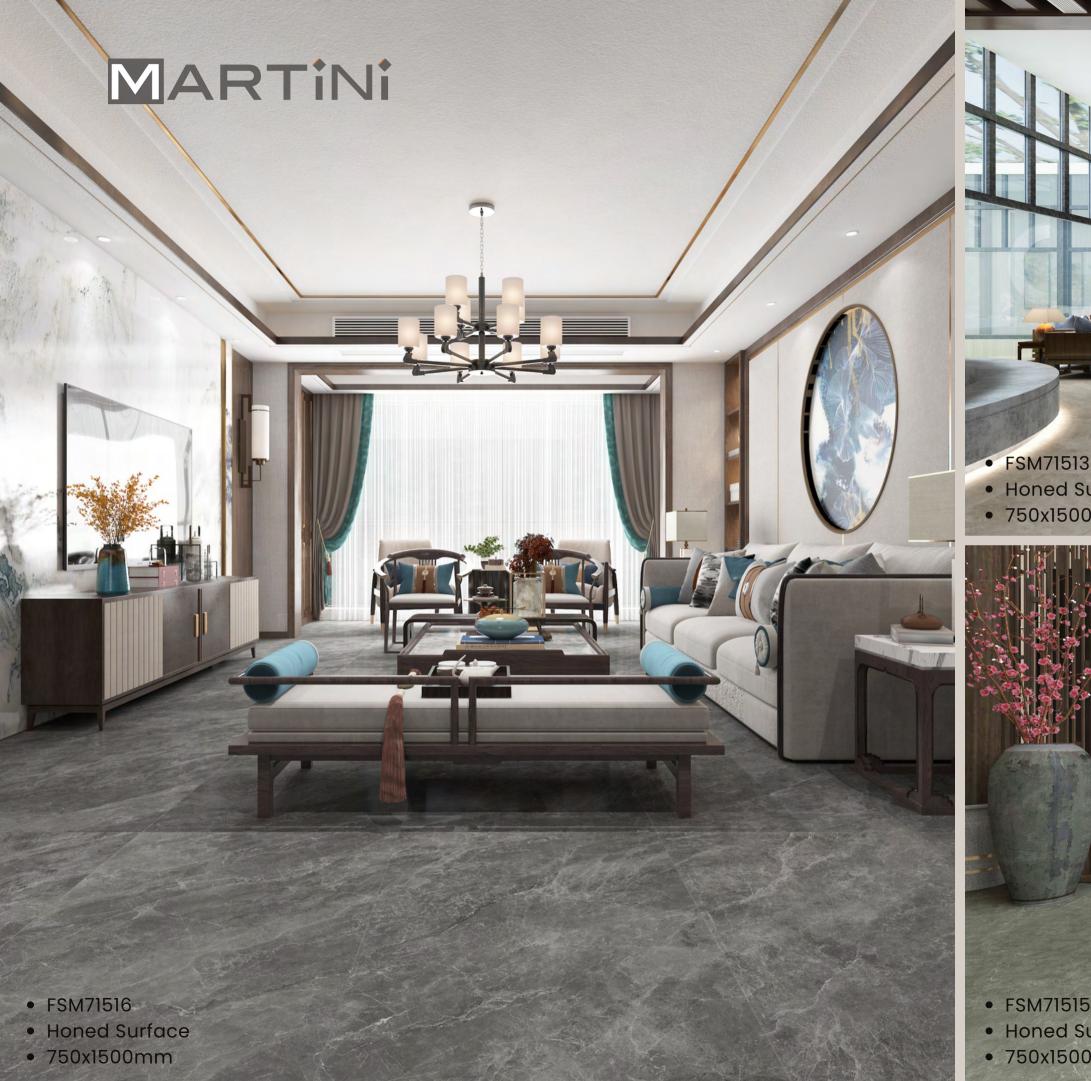

## MARTINI

FSM71512 Honed Surface 750x1500mm

FSM71513 Honed Surface 750x1500mm

FSM71515 Honed Surface 750x1500mm

FSM71516 Honed Surface 750x1500mm

FSM71517 **Honed Surface** 750x1500mm

FSM71518 Honed Surface 750x1500mm