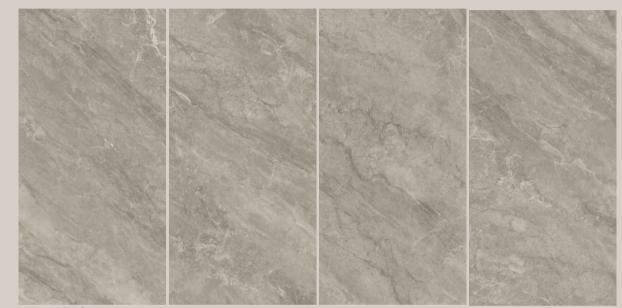

## MARTINI

FSM71512 Honed Surface 750x1500mm

FSM71513 Honed Surface 750x1500mm

FSM71515 Honed Surface 750x1500mm

FSM71516 Honed Surface 750x1500mm

FSM71517 **Honed Surface** 750x1500mm

FSM71518 Honed Surface 750x1500mm