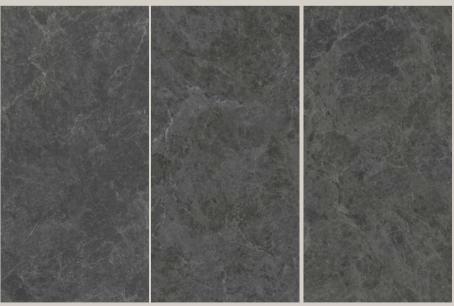

## MARTINI

FSM71512 Honed Surface 750x1500mm

FSM71513 Honed Surface 750x1500mm

FSM71515 Honed Surface 750x1500mm

FSM71516 Honed Surface 750x1500mm

FSM71517 **Honed Surface** 750x1500mm

FSM71518 Honed Surface 750x1500mm