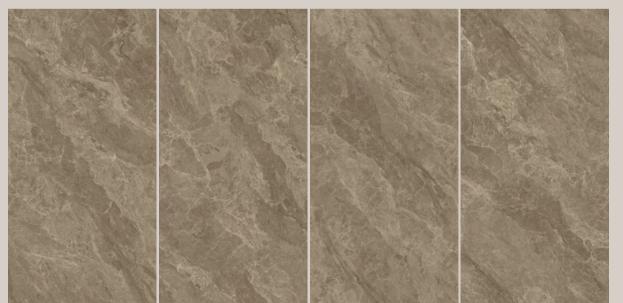

## MARTINI

FSM71512 Honed Surface 750x1500mm

FSM71513 Honed Surface 750x1500mm

FSM71515 Honed Surface 750x1500mm

FSM71516 Honed Surface 750x1500mm

FSM71517 **Honed Surface** 750x1500mm

FSM71518 Honed Surface 750x1500mm