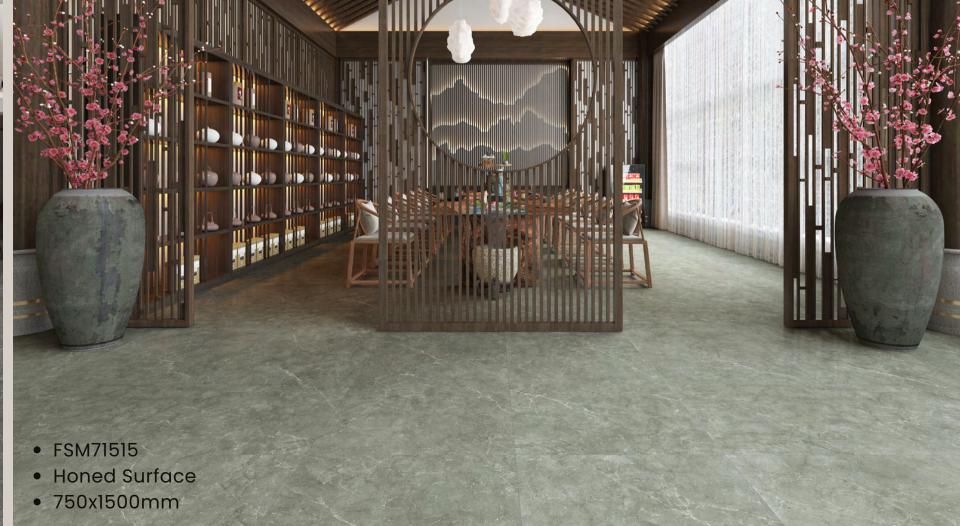

## MARTINI

FSM71512 Honed Surface 750x1500mm

FSM71513 Honed Surface 750x1500mm

FSM71515 Honed Surface 750x1500mm

FSM71516 Honed Surface 750x1500mm

FSM71517 **Honed Surface** 750x1500mm

FSM71518 Honed Surface 750x1500mm