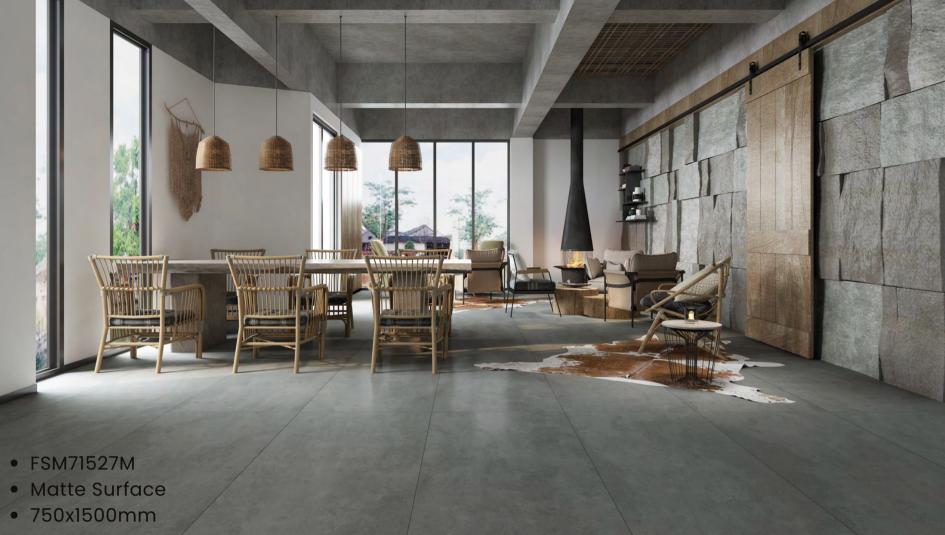

FSM71526M Matte Surface 750x1500mm

FSM71527M Matte Surface 750x1500mm

FSM71528M Matte Surface 750x1500mm

FSM71531M Matte Surface 750x1500mm

FSM71532M Matte Surface 750x1500mm

FSM71533M Matte Surface 750x1500mm