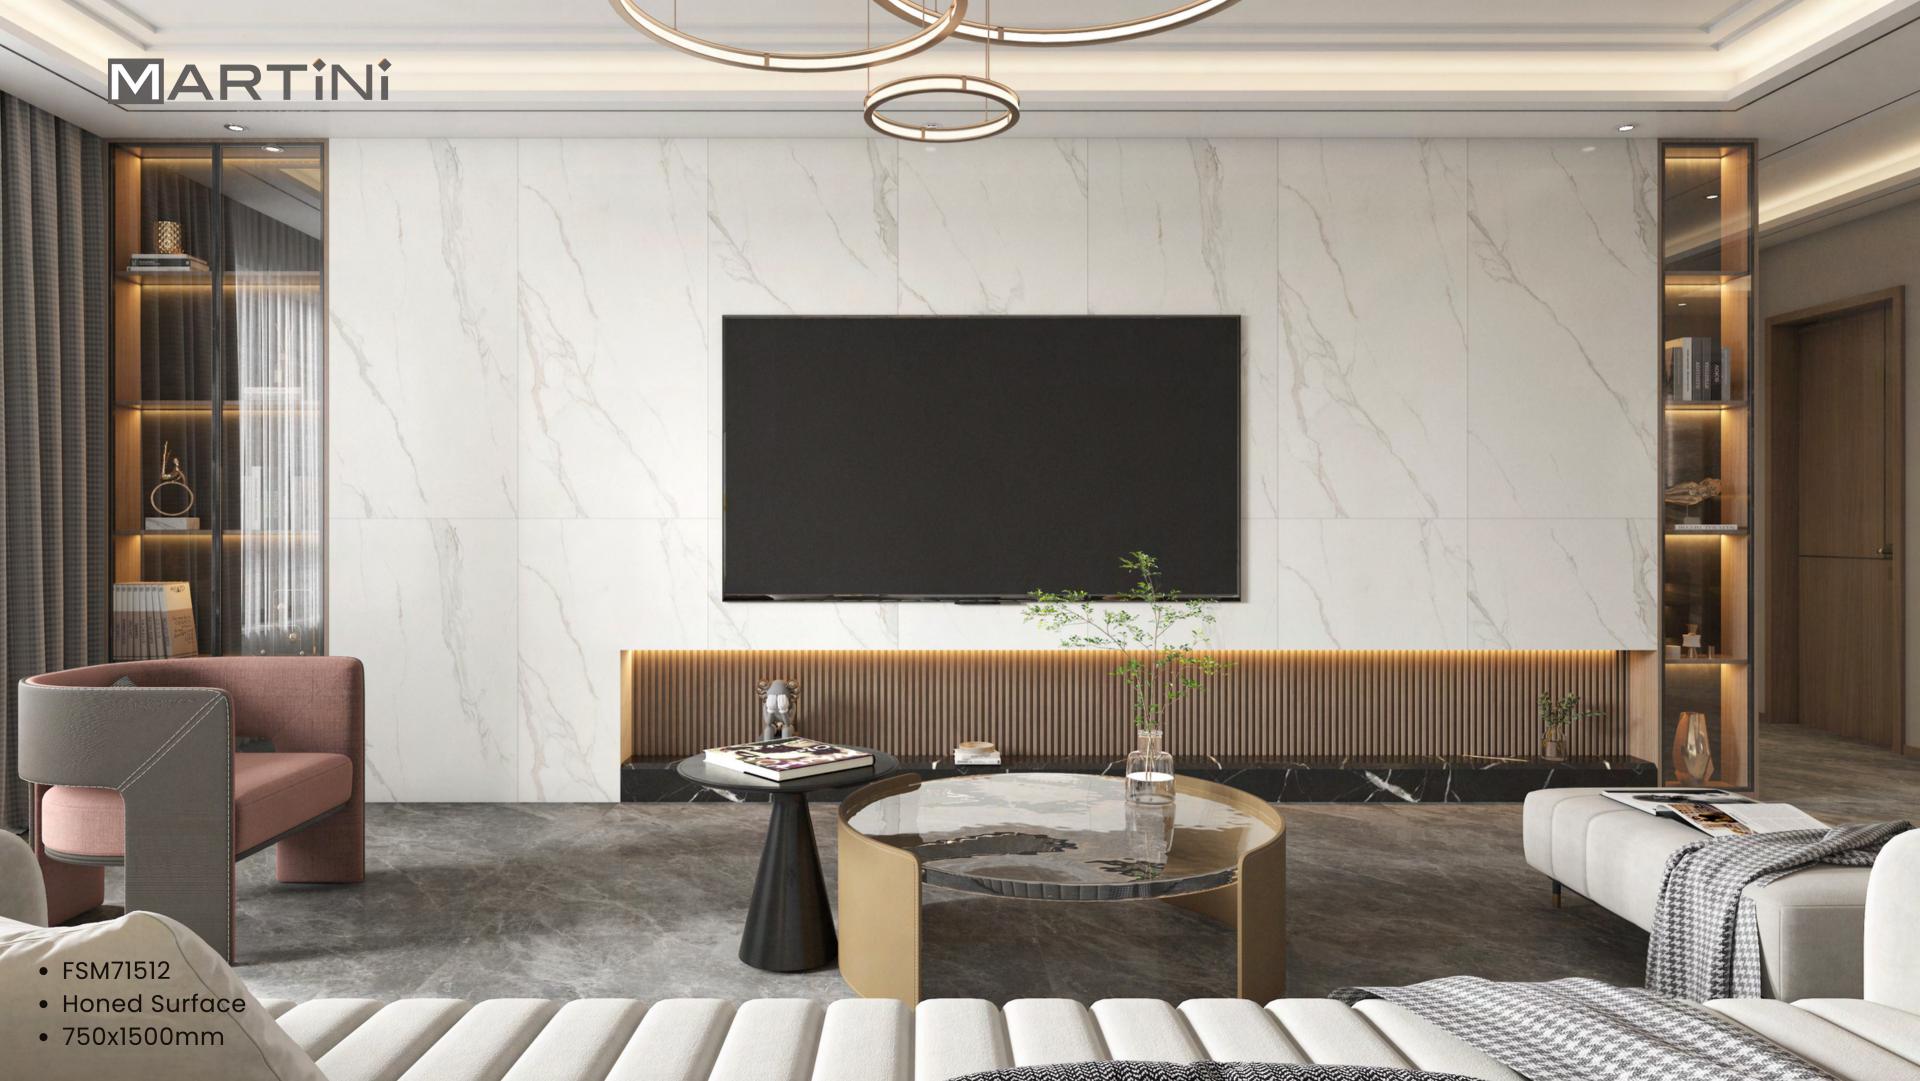

## MARTINI

FSM71512 Honed Surface 750x1500mm

FSM71513 Honed Surface 750x1500mm

FSM71515 Honed Surface 750x1500mm

FSM71516 Honed Surface 750x1500mm

FSM71517 **Honed Surface** 750x1500mm

FSM71518 Honed Surface 750x1500mm