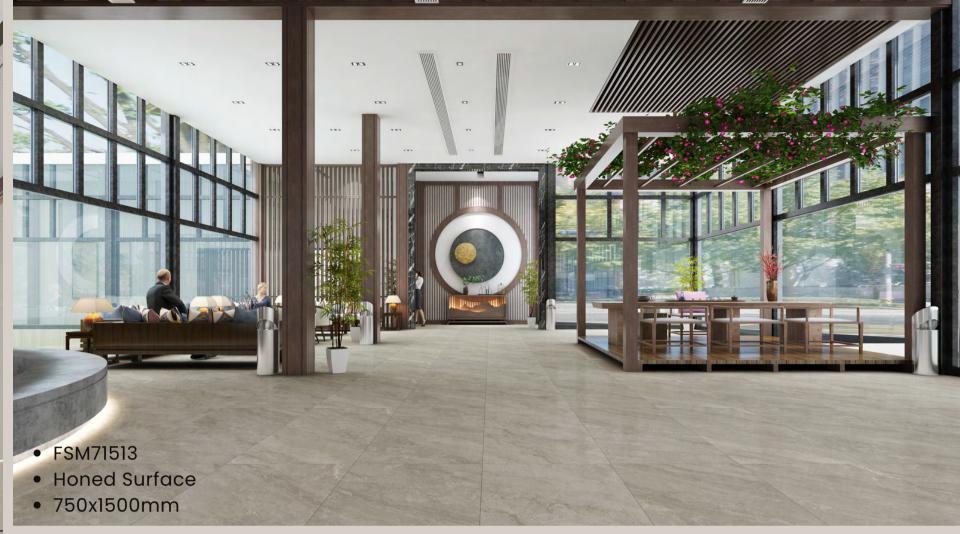

## MARTINI

FSM71512 Honed Surface 750x1500mm

FSM71513 Honed Surface 750x1500mm

FSM71515 Honed Surface 750x1500mm

FSM71516 Honed Surface 750x1500mm

FSM71517 **Honed Surface** 750x1500mm

FSM71518 Honed Surface 750x1500mm