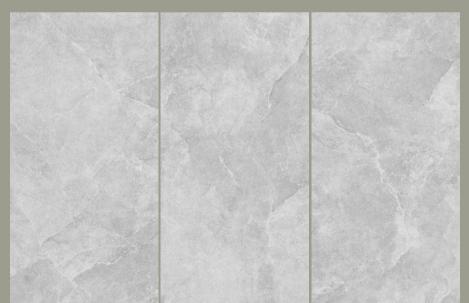

750x1500mm

## MARTINI

FSM71512 Honed Surface 750x1500mm

FSM71513 Honed Surface 750x1500mm

FSM71515 Honed Surface 750x1500mm

FSM71516 Honed Surface 750x1500mm

FSM71517 **Honed Surface** 750x1500mm

FSM71518 Honed Surface 750x1500mm