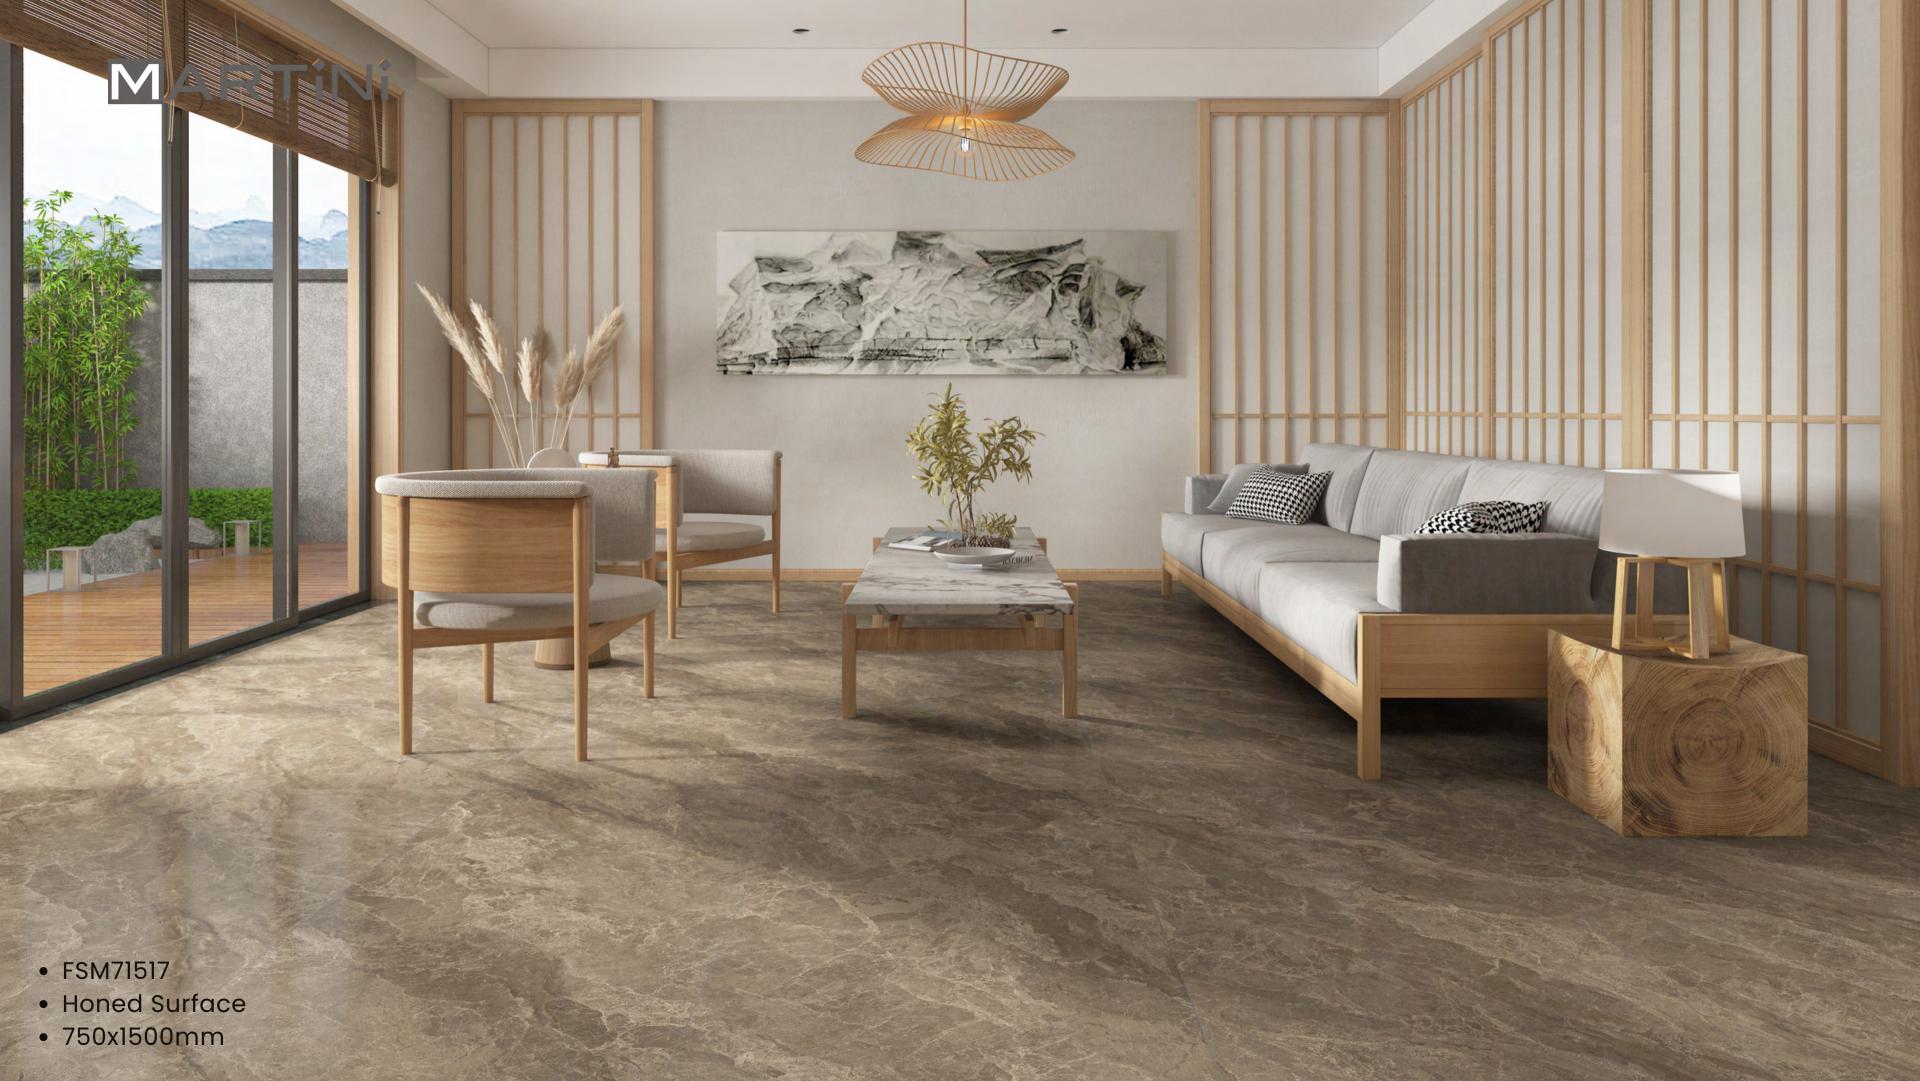

## MARTINI

FSM71512 Honed Surface 750x1500mm

FSM71513 Honed Surface 750x1500mm

FSM71515 Honed Surface 750x1500mm

FSM71516 Honed Surface 750x1500mm

FSM71517 **Honed Surface** 750x1500mm

FSM71518 Honed Surface 750x1500mm