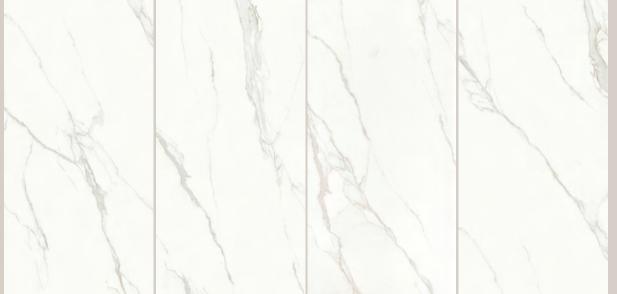

## MARTINI

FSM71512 Honed Surface 750x1500mm

FSM71513 Honed Surface 750x1500mm

FSM71515 Honed Surface 750x1500mm

FSM71516 Honed Surface 750x1500mm

FSM71517 **Honed Surface** 750x1500mm

FSM71518 Honed Surface 750x1500mm