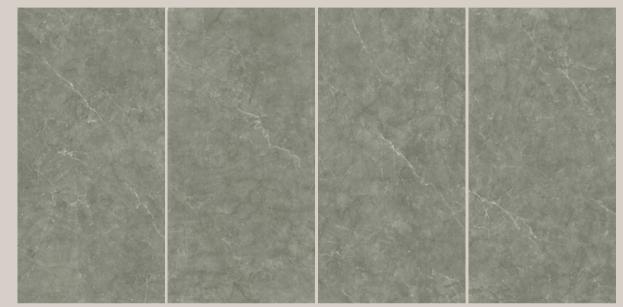

FSM71526M Matte Surface 750x1500mm

FSM71527M Matte Surface 750x1500mm

FSM71528M Matte Surface 750x1500mm

FSM71531M Matte Surface 750x1500mm

FSM71532M Matte Surface 750x1500mm

FSM71533M Matte Surface 750x1500mm